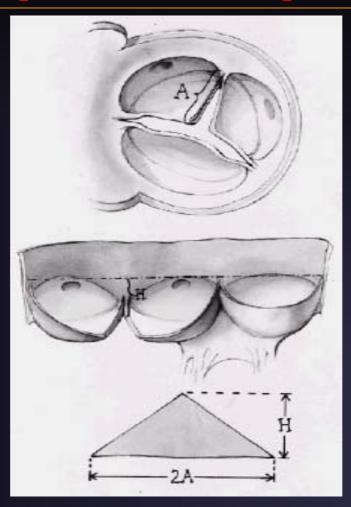

#### Aortic Root and Leaflets

Aortic annulus (Ratio; 0.97)

Sinus of Valsalva (Ratio; 1)

ST junction (Ratio; 0.81)

Aortic cusp & commissure

Base of leaflet = 1.5 x free margin