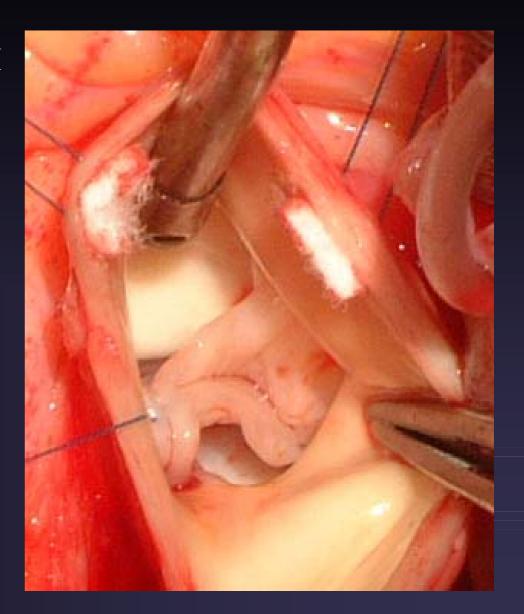

n Cong. AS



Jonas RA et al.

JTCS 2001;122:162-8

## Balloon-Induced AR in Cong. AS





## Extended Aortic Valvuloplasty



JTCS 1994;107 :1114-20

### Extended Aortic Valvuloplasty



## Truncus Arteriosus





## Quadricuspid aortic valve







Mee RBB, ATS 1999;67:1142-6



# Trusler's method of plication



Frater stitch

## Progressive Aortic Dilatation

\*M/2

• PA / VSD / MAPCA



### Neo-Aortic Dilatation

Complete TGA with VSD s/p Arterial switch op

 $\rightarrow$  8 yr. later







M/37

Absent PV syndrome

AR: Gr. II – III

 $\rightarrow$  Gr. I

 $\rightarrow$  Gr. II

F/U: 1 yr. 3 mo.





F/23

VSD + AR + PS

AR : Gr. II

 $\rightarrow$  minimal

F/U: 4 mo.

M / 6 yr. 8 mo.

Congenital AR

 $AR : Gr. III - IV \rightarrow minimal \rightarrow Gr. I$ 

F/U: 1 yr. 7 mo.





#### Experiences of Seoul National University Children's Hospital Aortic Valvuloplasty in Pediatric Age



- 1993.1. 2004.3. 35 pts.
- Freedom-free reop.

✓ 2-yr : 93.1%

✓ 5-yr : 70.4%

✓ 7-yr: 52.8%

• Log-rank

✓ Age: 0.224

✓ Mode : 0.333

✓ Severity : 0.294

✓ Morphology: 0.197

#### Long-term F/U of Congenital AV disease

University of Oklahoma, 1961 - 1994

\* Congenital AV Ds.

1st AV surgery (n=237)

\* Valvotomy

Valvuloplasty 146

\* Subvalvar resection 67

\* AVR 43

Elkins, Ann Thorac Surg 1995



# Long-term F/U of Congenital AV disease

University of Oklahoma, 1961 - 1994



#### Aortic valvuloplasty at present is still a

palliative procedure in children.