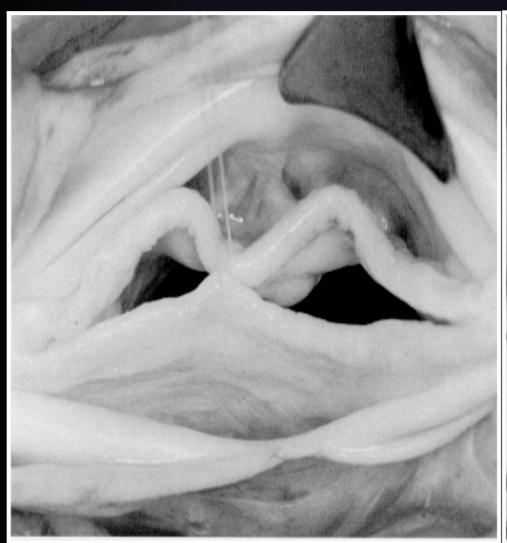

ring by membranous attachment
- Annular ectasia
- Poorly developed sinuses

# Aortic Root Anatomy



# **Bicuspid Aortic Valve**



## Bicuspid Aortic Valve with Raphe



## Congenital AR: difficult to Repair

#### 2. Dominant AR

• Frequently an element of real or potential stenosis

### Congenital AR: difficult to Repair

#### 3. Prolapsed AV leaflets

- Related to VSD
- Stretched and elongated cusp will never again be entirely normal

# VSD & Aortic Incompetence







### Congenital AR: difficult to Repair

\* Significant challenge to durable surgical repair

\* May fail miserably with time

#### Aortic annular deformation throughout cardiac cycle



## Patch Closure of Cusp Perforation







### Redundant leaflet tissue



# Triangular Resection



# Repair of Bicuspid Aortic Valve





#### Commissurotomy and Bileaflet Pericardial Augmentation-Resuspension for Bicuspid AV Stenosis







Ann Thorac Surg 1997;63:548–50 Ann Thorac Surg 1997;63:465-9 JTCS 2003;125:964-966

F/15 F/U 6 yr. 14 mo. – 17 yr. 6 children F/U 2 - 60 mo. F/14 F/U 2 mo.

### Balloon-Induced AR in Cong. AS



Jonas RA et al.

JTCS 2001;122:162-8

## Balloon-Induced AR in Cong. AS





## Extended Aortic Valvuloplasty



JTCS 1994;107 :1114-20

### Extended Aortic Valvuloplasty



## Truncus Arteriosus





## Quadricuspid aortic valve







Mee RBB, ATS 1999;67:1142-6



# Trusler's method of plication



Frater stitch

## Progressive Aortic Dilatation

\*M/2

• PA / VSD / MAPCA



### Neo-Aortic Dilatation

Complete TGA with VSD s/p Arterial switch op

 $\rightarrow$  8 yr. later







M/37

Ab