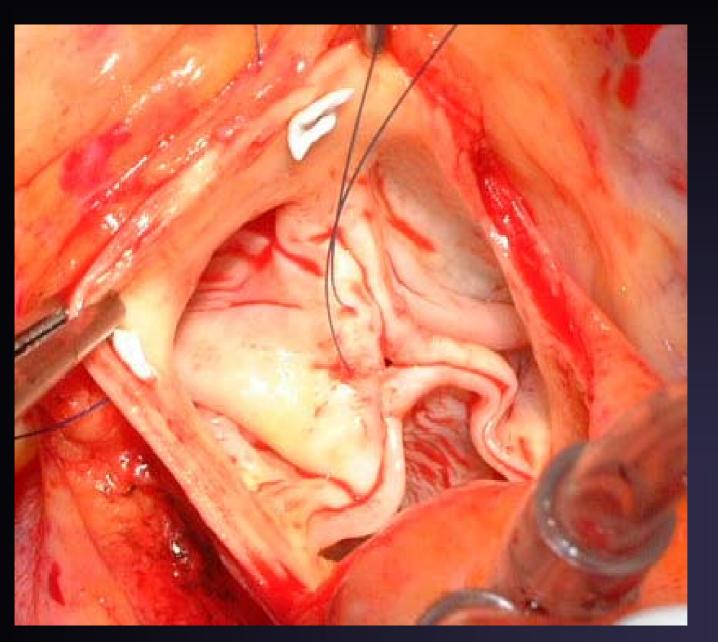

# **Bicuspid Aortic Valve**

## Bicuspid Aortic Valve with Raphe

# Repair of Bicuspid Aortic Valve