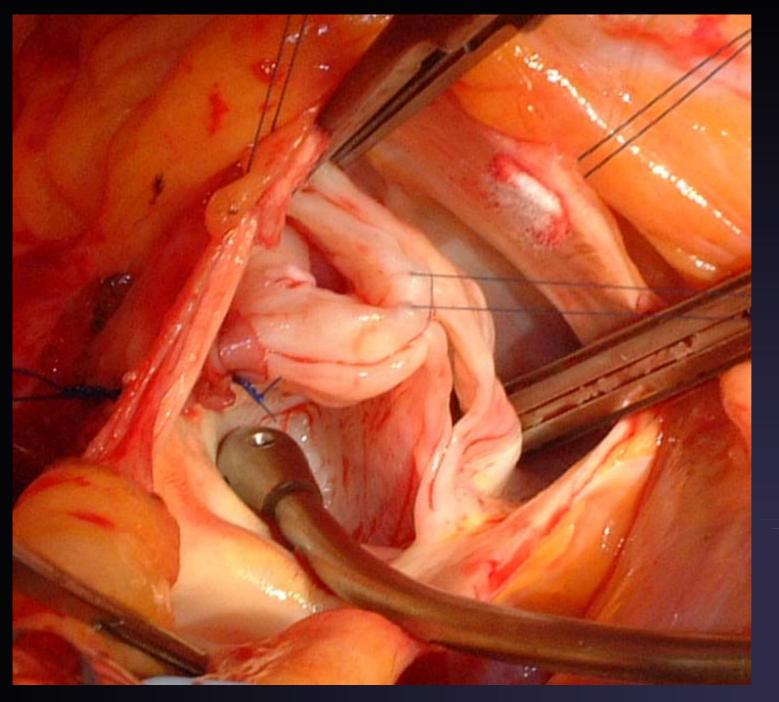

### Congenital AR: difficult to Repair

#### 1. Important geonetric features

- Bicuspid or dysplastic leaflets
- Subvalve tethering by membranous attachment
- Annular ectasia
- Poorly developed sinuses