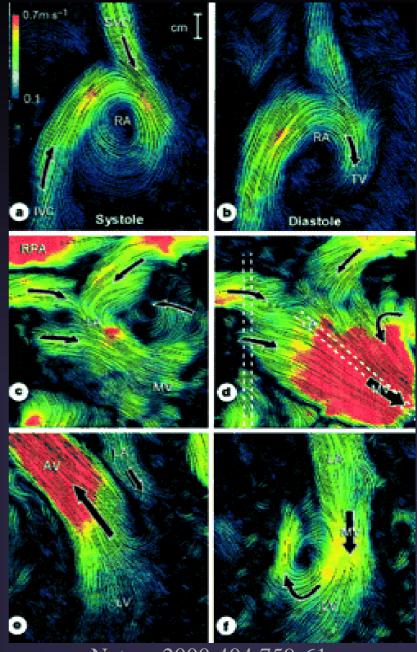

#### 3-Directional MR Velocity Mapping

Circulation 1993;88:2235-47

Nature 2000;404:759-61