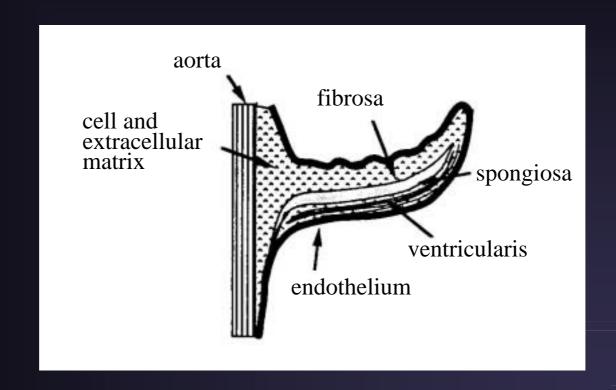

#### Aortic Root and Leaflets

Aortic annulus (Ratio; 0.97)

Sinus of Valsalva (Ratio; 1)

ST junction (Ratio; 0.81)

Aortic cusp & commissure

Base of leaflet = 1.5 x free margin

# Aortic Root Anatomy