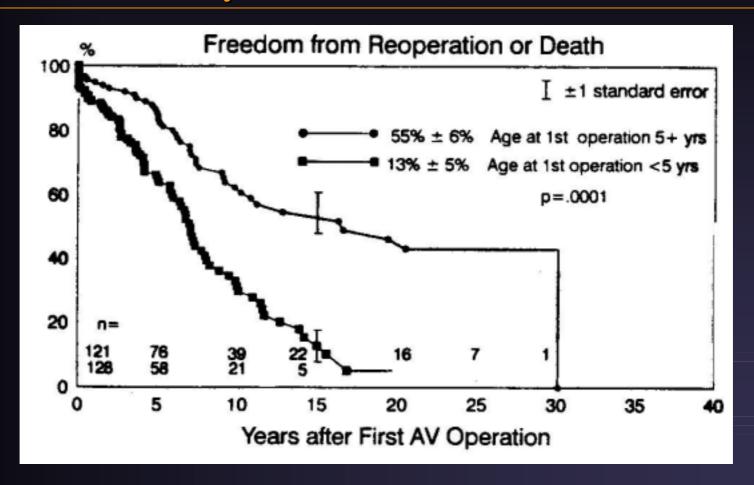

#### Long-term F/U of Congenital AV disease

University of Oklahoma, 1961 - 1994

\* Congenital AV Ds.

1st AV surgery (n=237)

\* Valvotomy

Valvuloplasty 146

\* Subvalvar resection 67

\* AVR 43

Elkins, Ann Thorac Surg 1995

# Long-term F/U of Congenital AV disease

University of Oklahoma, 1961 - 1994