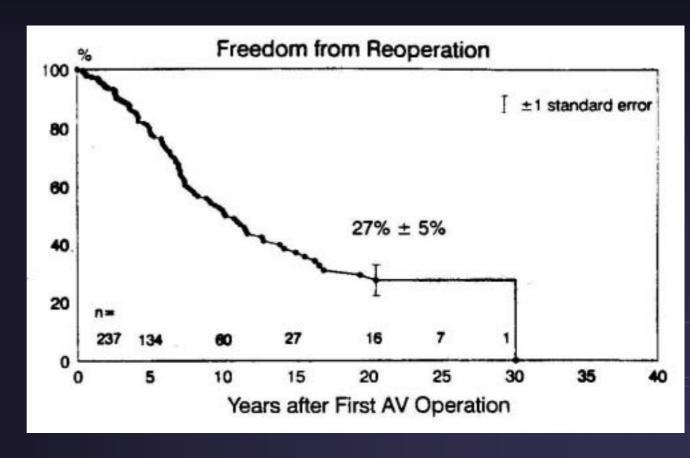

#### Long-term F/U of Congenital AV disease

University of Oklahoma, 1961 - 1994

\* Congenital AV Ds.

1st AV surgery (n=237)

\* Valvotomy

Valvuloplasty 146

\* Subvalvar resection 67

\* AVR 43

Elkins, Ann Thorac Surg 1995

# Long-term F/U of Congenital AV disease

University of Oklahoma, 1961 - 1994