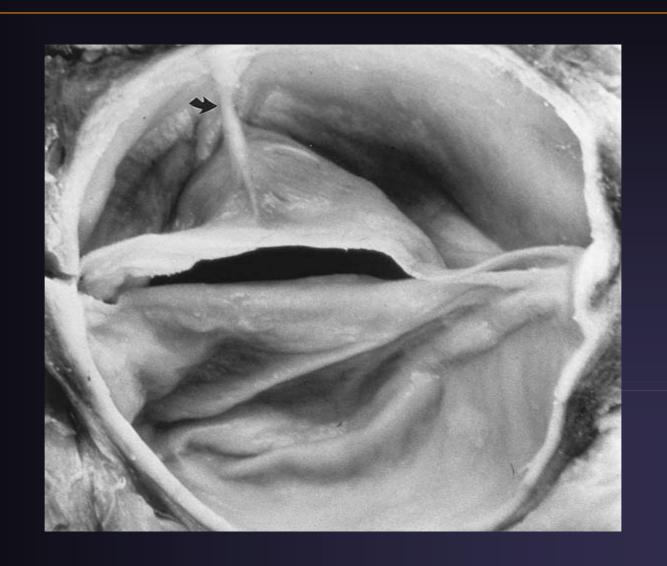

; significant residual lesions are quite common
- → Palliative procedure

Moore, J Am Coll Cardiol;1996:1257-63 Mosca, J Thorac Cardiovasc Surg 1995;109:147-54 Gildein, Am Heart J 1996;131:754-9 Shaddy, J Am Coll Cardiol 1990;16:451-6 Sholler, Circulation 1988;78:351-60 Zeevi, Circulation 1989;80:831-9 Egito, J Am Coll Cardiol 1997;29:442-7 McCrindle, Am J Cardiol 1996;77:286-93 Kasten-Sportes, J Am Coll Cardiol 1989;13:1101-5 Bu'Lock, Br Heart J 1993;70:546-53 Vogel, Pediatr Cardiol 1992;13:5-9

### Congenital AR: difficult to Repair

#### 1. Important geonetric features

- Bicuspid or dysplastic leaflets
- Subvalve tethering by membranous attachment
- Annular ectasia
- Poorly developed sinuses

# Aortic Root Anatomy



# **Bicuspid Aortic Valve**



## Bicuspid Aortic Valve with Raphe



## Congenital AR: difficult to Repair

#### 2. Dominant AR

• Frequently an element of real or potential stenosis

### Congenital AR: difficult to Repair

#### 3. Prolapsed AV leaflets

- Related to VSD
- Stretched and elongated cusp will never again be entirely normal

# VSD & Aortic Incompetence







### Congenital AR: difficult to Repair

\* Significant challenge to durable surgical repair

\* May fail miserably with time

#### Aortic annular deformation throughout cardiac cycle



## Patch Closure of Cusp Perforation







### Redundant leaflet tissue



# Triangular Resection



# Repair of Bicuspid Aortic Valve





#### Commissurotomy and Bileaflet Pericardial Augmentation-Resuspension for Bicuspid AV Stenosis







Ann Thorac Surg 1997;63:548–50 Ann Thorac Surg 1997;63:465-9