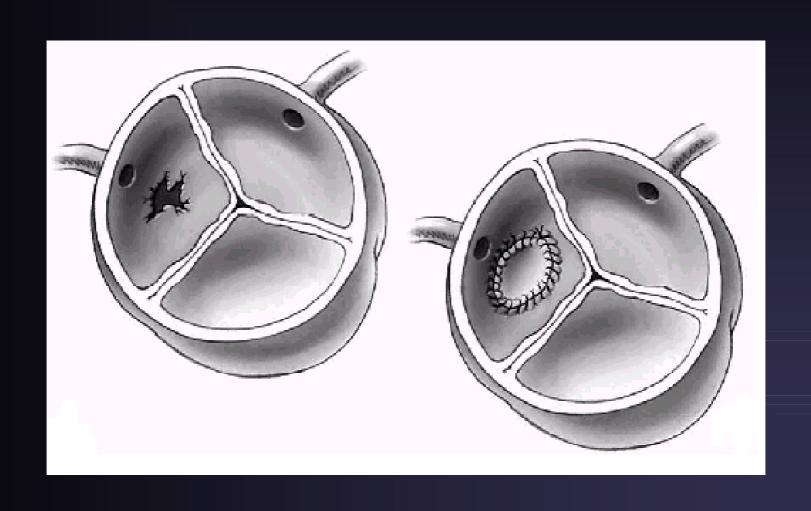

to Repair

#### 1. Important geonetric features

- Bicuspid or dysplastic leaflets
- Subvalve tethering by membranous attachment
- Annular ectasia
- Poorly developed sinuses

# Aortic Root Anatomy



# **Bicuspid Aortic Valve**



## Bicuspid Aortic Valve with Raphe



## Congenital AR: difficult to Repair

#### 2. Dominant AR

• Frequently an element of real or potential stenosis

### Congenital AR: difficult to Repair

#### 3. Prolapsed AV leaflets

- Related to VSD
- Stretched and elongated cusp will never again be entirely normal

# VSD & Aortic Incompetence







### Congenital AR: difficult to Repair

\* Significant challenge to durable surgical repair

\* May fail miserably with time

#### Aortic annular deformation throughout cardiac cycle



## Patch Closure of Cusp Perforation







### Redundant leaflet tissue



# Triangular Resection



# Repair of Bicuspid Aortic Valve





#### Commissurotomy and Bileaflet Pericardial Augmentation-Resuspension for Bicuspid AV Stenosis







Ann Thorac Surg 1997;63:548–50 Ann Thorac Surg 1997;63:465-9 JTCS 2003;125:964-966

F/15 F/U 6 yr. 14 mo. – 17 yr. 6 children F/U 2 - 60 mo. F/14 F/U 2 mo.

### Balloon-Induced AR in Cong. AS



Jonas RA et al.

JTCS 2001;122:162-8

## Balloon-Induced AR in Cong. AS





## Extended Aortic Valvuloplasty



JTCS 1994;107 :1114-20

### Extended Aortic Valvuloplasty



## Truncus Arteriosus





## Quadricuspid aortic valve







Mee RBB, ATS 1999;67:1142-6



# Trusler's method of plication



Frater stitch

## Progressive Aortic Dilatation

\*M/2

• PA / VSD / MAPCA



### Neo-Aortic Di