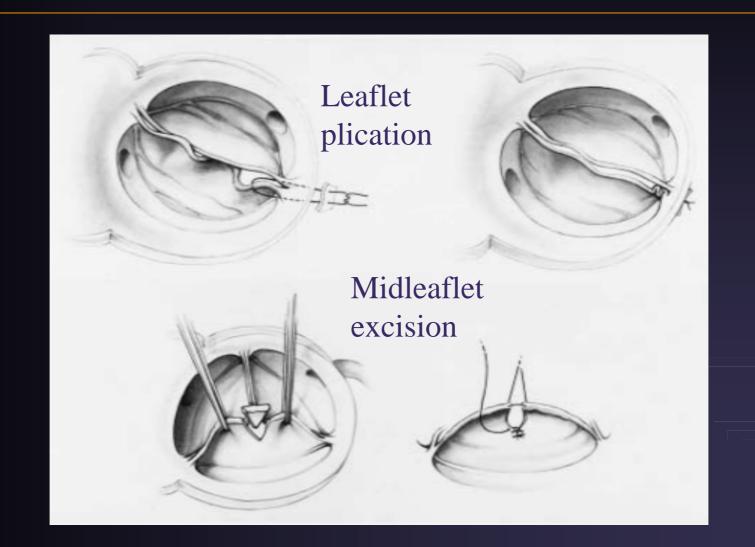

ic features

- Bicuspid or dysplastic leaflets
- Subvalve tethering by membranous attachment
- Annular ectasia
- Poorly developed sinuses

# Aortic Root Anatomy



# **Bicuspid Aortic Valve**



## Bicuspid Aortic Valve with Raphe



## Congenital AR: difficult to Repair

#### 2. Dominant AR

• Frequently an element of real or potential stenosis

### Congenital AR: difficult to Repair

#### 3. Prolapsed AV leaflets

- Related to VSD
- Stretched and elongated cusp will never again be entirely normal

# VSD & Aortic Incompetence







### Congenital AR: difficult to Repair

\* Significant challenge to durable surgical repair

\* May fail miserably with time

#### Aortic annular deformation throughout cardiac cycle



## Patch Closure of Cusp Perforation







### Redundant leaflet tissue



# Triangular Resection



# Repair of Bicuspid Aortic Valve





#### Commissurotomy and Bileaflet Pericardial Augmentation-Resuspension for Bicuspid AV Stenosis







Ann Thorac Surg 1997;63:548–50 Ann Thorac Surg 1997;63:465-9 JTCS 2003;125:964-966

F/15 F/U 6 yr. 14 mo. – 17 yr. 6 children F/U 2 - 60 mo. F/14 F/U 2 mo.

### Balloon-Induced AR in Cong. AS



Jonas RA et al.

JTCS 2001;122:162-8

## Balloon-Induced AR in Cong. AS





## Extended Aortic Valvuloplasty



JTCS 1994;107 :1114-20

### Extended Aortic Valvuloplasty



## Truncus Arteriosus





## Quadricuspid aortic valve







Mee RBB, ATS 1999;67:1142-6



# Trusler's method of plication



Frater stitch

## Progressive Aortic Dilatation

\*M/2

• PA / VSD / MAPCA



### Neo-Aortic Dilatation

Complete TGA with VSD s/p