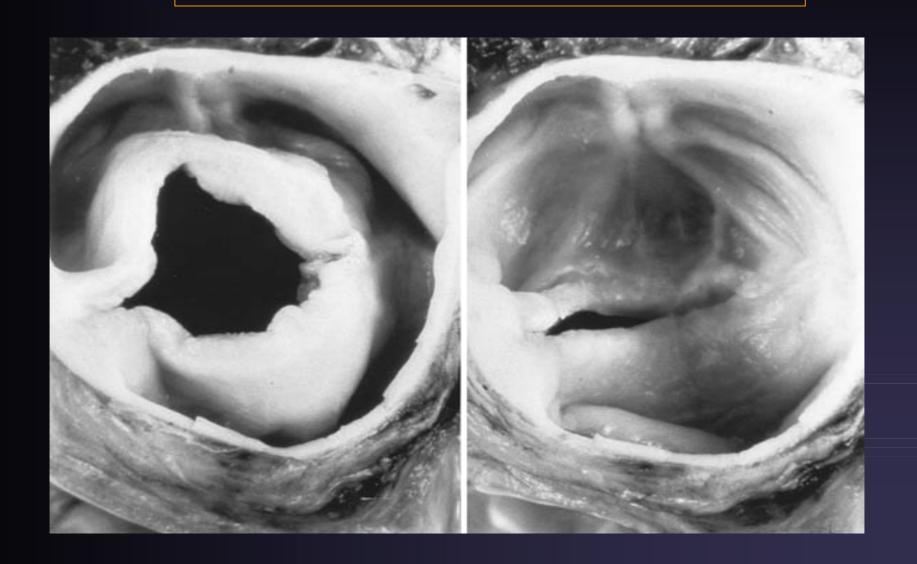

y)

- \* Follow-up hemodynamic data
  - ; significant residual lesions are quite common
- → Palliative procedure

Moore, J Am Coll Cardiol;1996:1257-63 Mosca, J Thorac Cardiovasc Surg 1995;109:147-54 Gildein, Am Heart J 1996;131:754-9 Shaddy, J Am Coll Cardiol 1990;16:451-6 Sholler, Circulation 1988;78:351-60 Zeevi, Circulation 1989;80:831-9 Egito, J Am Coll Cardiol 1997;29:442-7 McCrindle, Am J Cardiol 1996;77:286-93 Kasten-Sportes, J Am Coll Cardiol 1989;13:1101-5 Bu'Lock, Br Heart J 1993;70:546-53 Vogel, Pediatr Cardiol 1992;13:5-9

### Congenital AR: difficult to Repair

#### 1. Important geonetric features

- Bicuspid or dysplastic leaflets
- Subvalve tethering by membranous attachment
- Annular ectasia
- Poorly developed sinuses

# Aortic Root Anatomy



# **Bicuspid Aortic Valve**



## Bicuspid Aortic Valve with Raphe



## Congenital AR: difficult to Repair

#### 2. Dominant AR

• Frequently an element of real or potential stenosis

### Congenital AR: difficult to Repair

#### 3. Prolapsed AV leaflets

- Related to VSD
- Stretched and elongated cusp will never again be entirely normal

# VSD & Aortic Incompetence







### Congenital AR: difficult to Repair

\* Significant challenge to durable surgical repair

\* May fail miserably with time

#### Aortic annular deformation throughout cardiac cycle



## Patch Closure of Cusp Perforation







### Redundant leaflet tissue



# Triangular Resection



# Repair of Bicuspid Aortic Valve





#### Commissurotomy and Bileaflet Pericardial Augmentation-Resuspension for Bicuspid AV Stenosis







Ann Thorac Surg 1997;6