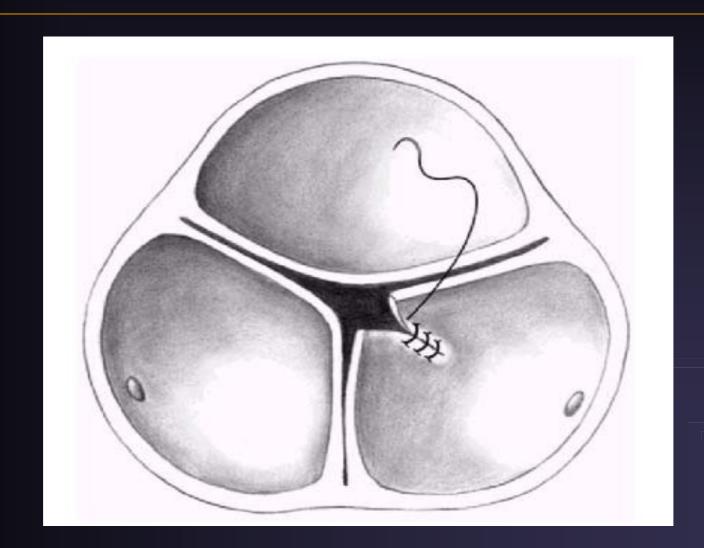

dysplastic leaflets
- Subvalve tethering by membranous attachment
- Annular ectasia
- Poorly developed sinuses

# Aortic Root Anatomy



# **Bicuspid Aortic Valve**



## Bicuspid Aortic Valve with Raphe



## Congenital AR: difficult to Repair

#### 2. Dominant AR

• Frequently an element of real or potential stenosis

### Congenital AR: difficult to Repair

#### 3. Prolapsed AV leaflets

- Related to VSD
- Stretched and elongated cusp will never again be entirely normal

# VSD & Aortic Incompetence







### Congenital AR: difficult to Repair

\* Significant challenge to durable surgical repair

\* May fail miserably with time

#### Aortic annular deformation throughout cardiac cycle



## Patch Closure of Cusp Perforation







### Redundant leaflet tissue



# Triangular Resection



# Repair of Bicuspid Aortic Valve





#### Commissurotomy and Bileaflet Pericardial Augmentation-Resuspension for Bicuspid AV Stenosis







Ann Thorac Surg 1997;63:548–50 Ann Thorac Surg 1997;63:465-9 JTCS 2003;125:964-966

F/15 F/U 6 yr. 14 mo. – 17 yr. 6 children F/U 2 - 60 mo. F/14 F/U 2 mo.

### Balloon-Induced AR in Cong. AS



Jonas RA et al.

JTCS 2001;122:162-8

## Balloon-Induced AR in Cong. AS





## Extended Aortic Valvuloplasty



JTCS 1994;107 :1114-20

### Extended Aortic Valvuloplasty



## Truncus Arteriosus





## Quadricuspid aortic valve







Mee RBB, ATS 1999;67:1142-6



# Trusler's method of plication



Frater stitch

## Progressive Aortic Dilatation

\*M/2

• PA / VSD / MAPCA



### Neo-Aortic Dilatation

Complete TGA with VSD s/p Arterial switch op

 $\rig