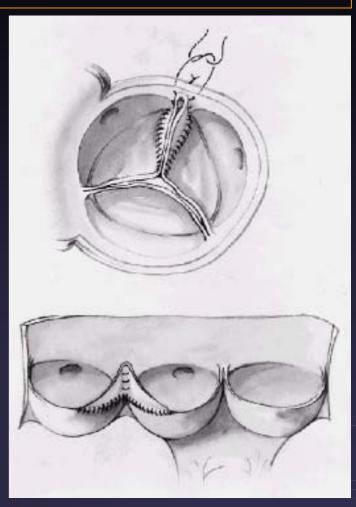

icuspid Aortic Valve**



## Bicuspid Aortic Valve with Raphe



## Congenital AR: difficult to Repair

#### 2. Dominant AR

• Frequently an element of real or potential stenosis

### Congenital AR: difficult to Repair

#### 3. Prolapsed AV leaflets

- Related to VSD
- Stretched and elongated cusp will never again be entirely normal

# VSD & Aortic Incompetence







### Congenital AR: difficult to Repair

\* Significant challenge to durable surgical repair

\* May fail miserably with time

#### Aortic annular deformation throughout cardiac cycle



## Patch Closure of Cusp Perforation







### Redundant leaflet tissue



# Triangular Resection



# Repair of Bicuspid Aortic Valve





#### Commissurotomy and Bileaflet Pericardial Augmentation-Resuspension for Bicuspid AV Stenosis







Ann Thorac Surg 1997;63:548–50 Ann Thorac Surg 1997;63:465-9 JTCS 2003;125:964-966

F/15 F/U 6 yr. 14 mo. – 17 yr. 6 children F/U 2 - 60 mo. F/14 F/U 2 mo.

### Balloon-Induced AR in Cong. AS



Jonas RA et al.

JTCS 2001;122:162-8

## Balloon-Induced AR in Cong. AS





## Extended Aortic Valvuloplasty



JTCS 1994;107 :1114-20

### Extended Aortic Valvuloplasty



## Truncus Arteriosus





## Quadricuspid aortic valve







Mee RBB, ATS 1999;67:1142-6



# Trusler's method of plication



Frater stitch

## Progressive Aortic Dilatation

\*M/2

• PA / VSD / MAPCA



### Neo-Aortic Dilatation

Complete TGA with VSD s/p Arterial switch op

 $\rightarrow$  8 yr. later







M/37

Absent PV syndrome

AR: Gr. II – III

 $\rightarrow$  Gr. I

 $\rightarrow$  Gr. II

F/U: 1 yr. 3 mo.





F