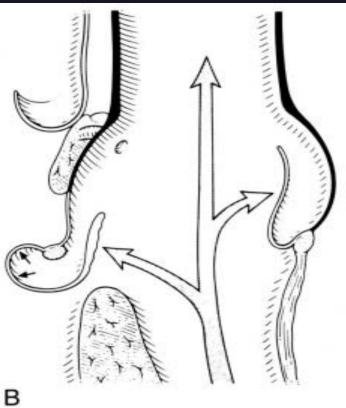

Egito, J Am Coll Cardiol 1997;29:442-7 McCrindle, Am J Cardiol 1996;77:286-93 Kasten-Sportes, J Am Coll Cardiol 1989;13:1101-5 Bu'Lock, Br Heart J 1993;70:546-53 Vogel, Pediatr Cardiol 1992;13:5-9

### Congenital AR: difficult to Repair

#### 1. Important geonetric features

- Bicuspid or dysplastic leaflets
- Subvalve tethering by membranous attachment
- Annular ectasia
- Poorly developed sinuses

# Aortic Root Anatomy



# **Bicuspid Aortic Valve**



## Bicuspid Aortic Valve with Raphe



## Congenital AR: difficult to Repair

#### 2. Dominant AR

• Frequently an element of real or potential stenosis

### Congenital AR: difficult to Repair

#### 3. Prolapsed AV leaflets

- Related to VSD
- Stretched and elongated cusp will never again be entirely normal

# VSD & Aortic Incompetence







### Congenital AR: difficult to Repair

\* Significant challenge to durable surgical repair

\* May fail miserably with time

#### Aortic annular deformation throughout cardiac cycle



## Patch Closure of Cusp Perforation







### Redundant leaflet tissue



# Triangular Resection



# Repair of Bicuspid Aortic Valve





#### Commissurotomy and Bileaflet Pericardial Augmentation-Resuspension for Bicuspid AV Stenosis







Ann Thorac Surg 1997;63:548–50 Ann Thorac Surg 1997;63:465-9 JTCS 2003;125:964-966

F/15 F/U 6 yr. 14 mo. – 17 yr. 6 children F/U 2 - 60 mo. F/14 F/U 2 mo.

### Balloon-Induced AR in Cong. AS



Jonas RA et al.

JTCS 2001;122:162-8

## Balloon-Induced AR in Cong. AS





## Extended Aortic Valvuloplasty



JTCS 1994;107 :1114-20

### Extended Aortic Valvuloplasty