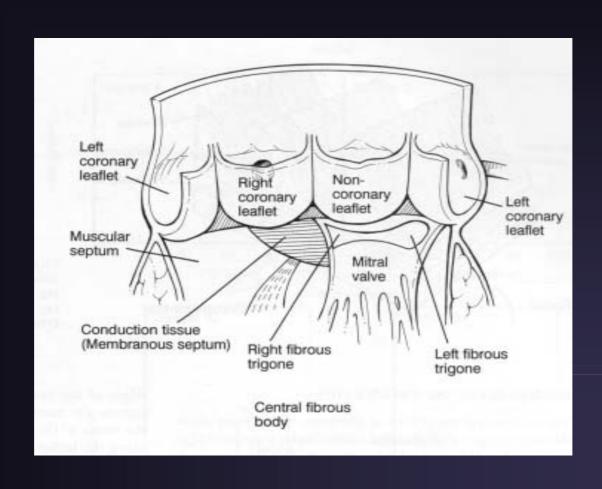

lvotomy or balloon valvuloplasty)

- \* Follow-up hemodynamic data
  - ; significant residual lesions are quite common
- → Palliative procedure

Moore, J Am Coll Cardiol;1996:1257-63 Mosca, J Thorac Cardiovasc Surg 1995;109:147-54 Gildein, Am Heart J 1996;131:754-9 Shaddy, J Am Coll Cardiol 1990;16:451-6 Sholler, Circulation 1988;78:351-60 Zeevi, Circulation 1989;80:831-9 Egito, J Am Coll Cardiol 1997;29:442-7 McCrindle, Am J Cardiol 1996;77:286-93 Kasten-Sportes, J Am Coll Cardiol 1989;13:1101-5 Bu'Lock, Br Heart J 1993;70:546-53 Vogel, Pediatr Cardiol 1992;13:5-9

### Congenital AR: difficult to Repair

#### 1. Important geonetric features

- Bicuspid or dysplastic leaflets
- Subvalve tethering by membranous attachment
- Annular ectasia
- Poorly developed sinuses

# Aortic Root Anatomy



# **Bicuspid Aortic Valve**



## Bicuspid Aortic Valve with Raphe



## Congenital AR: difficult to Repair

#### 2. Dominant AR

• Frequently an element of real or potential stenosis

### Congenital AR: difficult to Repair

#### 3. Prolapsed AV leaflets

- Related to VSD
- Stretched and elongated cusp will never again be entirely normal

# VSD & Aortic Incompetence







### Congenital AR: difficult to Repair

\* Significant challenge to durable surgical repair

\* May fail miserably with time

#### Aortic annular deformation throughout cardiac cycle



## Patch Closure of Cusp Perforation







### Redundant leaflet tissue



# Triangular Resection



# Repair of Bicuspid Aortic Valve





#### Commissurotomy and Bileaflet Pericardial Augmentation-Resuspension for Bicuspid AV Stenosi