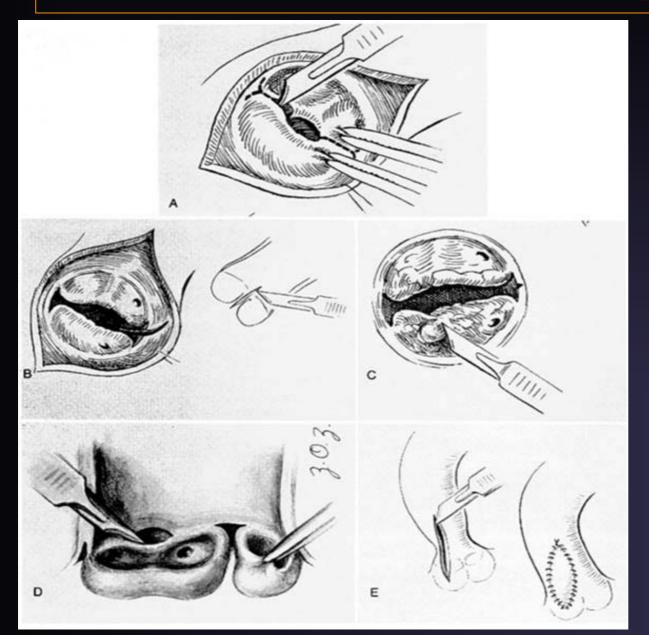

## Patch Closure of Cusp Perforation

### Redundant leaflet tissue

# Triangular Resection

# Repair of Bicuspid Aortic Valve