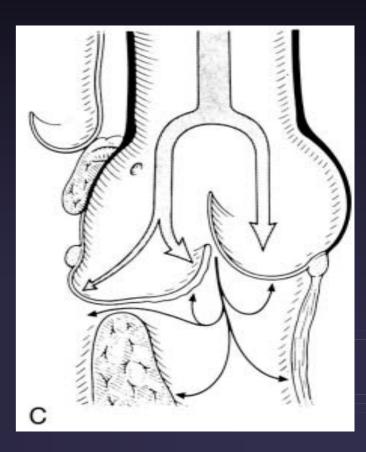

gito, J Am Coll Cardiol 1997;29:442-7 McCrindle, Am J Cardiol 1996;77:286-93 Kasten-Sportes, J Am Coll Cardiol 1989;13:1101-5 Bu'Lock, Br Heart J 1993;70:546-53 Vogel, Pediatr Cardiol 1992;13:5-9

### Congenital AR: difficult to Repair

#### 1. Important geonetric features

- Bicuspid or dysplastic leaflets
- Subvalve tethering by membranous attachment
- Annular ectasia
- Poorly developed sinuses

# Aortic Root Anatomy



# **Bicuspid Aortic Valve**



## Bicuspid Aortic Valve with Raphe



## Congenital AR: difficult to Repair

#### 2. Dominant AR

• Frequently an element of real or potential stenosis

### Congenital AR: difficult to Repair

#### 3. Prolapsed AV leaflets

- Related to VSD
- Stretched and elongated cusp will never again be entirely normal

# VSD & Aortic Incompetence







### Congenital AR: difficult to Repair

\* Significant challenge to durable surgical repair

\* May fail miserably with time

#### Aortic annular deformation throughout cardiac cycle



## Patch Closure of Cusp Perforation







### Redundant leaflet tissue



# Triangular Resection



# Repair of Bicuspid Aortic Valve





#### Commissurotomy and Bileaflet Pericardial Augmentation-Resuspension for Bicuspid AV Stenosis







Ann Thorac Surg 1997;63:548–50 Ann Thorac Surg 1997;63:465-9 JTCS 2003;125:964-966

F/15 F/U 6 yr. 14 mo. – 17 yr. 6 children F/U 2 - 60 mo. F/14 F/U 2 mo.

### Balloon-Induced AR in Cong. AS



Jonas RA et al.

JTCS 2001;122:162-8

## Balloon-Induced AR in Cong. AS





## Extended Aortic Valvuloplasty



JTCS 1994;107 :1114-20

### Extended Aortic Valvuloplasty