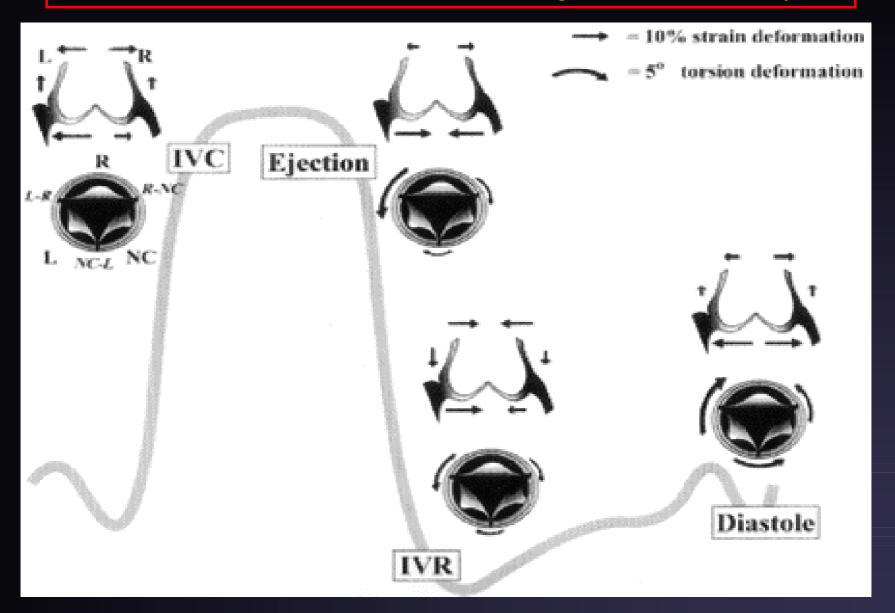

92;13:5-9

### Congenital AR: difficult to Repair

#### 1. Important geonetric features

- Bicuspid or dysplastic leaflets
- Subvalve tethering by membranous attachment
- Annular ectasia
- Poorly developed sinuses

# Aortic Root Anatomy



# **Bicuspid Aortic Valve**



## Bicuspid Aortic Valve with Raphe



## Congenital AR: difficult to Repair

#### 2. Dominant AR

• Frequently an element of real or potential stenosis

### Congenital AR: difficult to Repair

#### 3. Prolapsed AV leaflets

- Related to VSD
- Stretched and elongated cusp will never again be entirely normal

# VSD & Aortic Incompetence







### Congenital AR: difficult to Repair

\* Significant challenge to durable surgical repair

\* May fail miserably with time

#### Aortic annular deformation throughout cardiac cycle



## Patch Closure of Cusp Perforation







### Redundant leaflet tissue



# Triangular Resection



# Repair of Bicuspid Aortic Valve





#### Commissurotomy and Bileaflet Pericardial Augmentation-Resuspension for Bicuspid AV Stenosis







Ann Thorac Surg 1997;63:548–50 Ann Thorac Surg 1997;63:465-9 JTCS 2003;125:964-966

F/15 F/U 6 yr. 14 mo. – 17 yr. 6 children F/U 2 - 60 mo. F/14 F/U 2 mo.

### Balloon-Induced AR in Cong. AS



Jonas RA et al.

JTCS 2001;122:162-8

## Balloon-Induced AR in Cong. AS





## Extended Aortic Valvuloplasty



JTCS 1994;107 :1114-20

### Extended Aortic Valvuloplasty



## Truncus Arteriosus





## Quadricuspid aortic valve







Mee RBB, ATS 1999;67:1142-6



# Trusler's method of plication



Frater stitch

## Progressive Aortic Dilatation

\*M/2