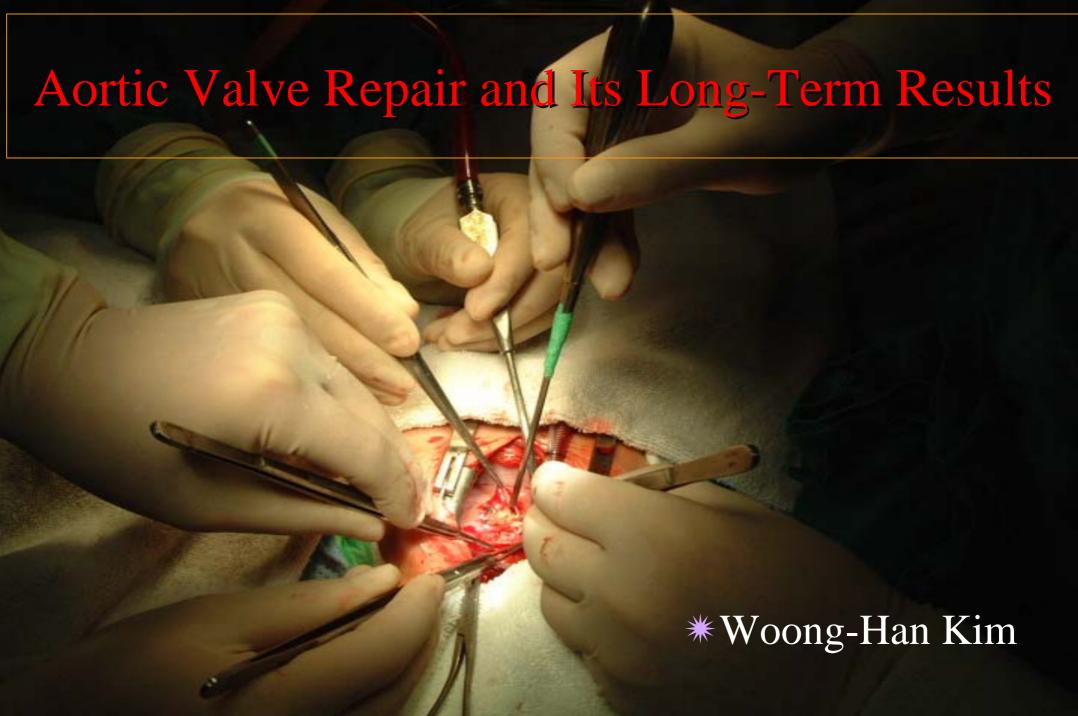

### Aortic Valve



#### Aortic Root and Leaflets



Aortic annulus (Ratio; 0.97)

Sinus of Valsalva (Ratio; 1)

ST junction (Ratio; 0.81)

Aortic cusp & commissure

Base of leaflet = 1.5 x free margin



#### 3-Directional MR Velocity Mapping



Circulation 1993;88:2235-47



Nature 2000;404:759-61



#### Leonardo da Vinci



walled by smith of the A the a later of the same the special section designation open provide output or within anymouth anymout all anymouth of agreement their springing alabayane offer floorest a few widow Despens Corne or with the own of their and said or beginned to an open and a serious of with a state of the will show a land of the same will be so the The relative of the tenton of the second Fan angelland a more between three and all date is unly recipitation