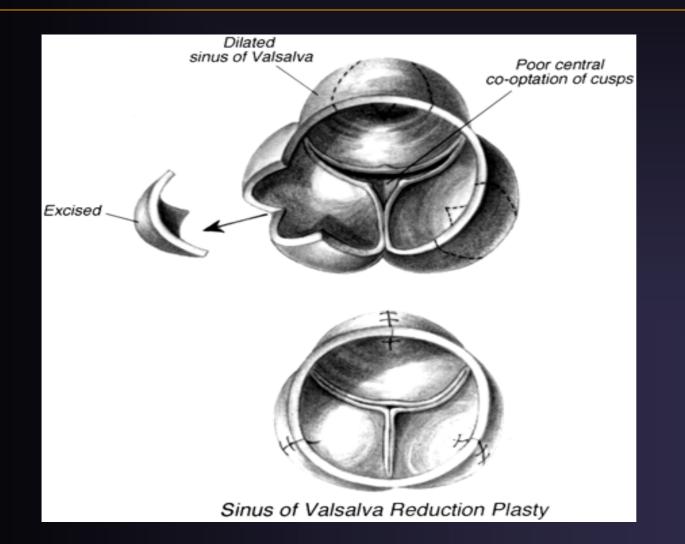

AR: difficult to Repair

#### 3. Prolapsed AV leaflets

- Related to VSD
- Stretched and elongated cusp will never again be entirely normal

# VSD & Aortic Incompetence







### Congenital AR: difficult to Repair

\* Significant challenge to durable surgical repair

\* May fail miserably with time

#### Aortic annular deformation throughout cardiac cycle



## Patch Closure of Cusp Perforation







### Redundant leaflet tissue



# Triangular Resection



# Repair of Bicuspid Aortic Valve





#### Commissurotomy and Bileaflet Pericardial Augmentation-Resuspension for Bicuspid AV Stenosis







Ann Thorac Surg 1997;63:548–50 Ann Thorac Surg 1997;63:465-9 JTCS 2003;125:964-966

F/15 F/U 6 yr. 14 mo. – 17 yr. 6 children F/U 2 - 60 mo. F/14 F/U 2 mo.

### Balloon-Induced AR in Cong. AS



Jonas RA et al.

JTCS 2001;122:162-8

## Balloon-Induced AR in Cong. AS





## Extended Aortic Valvuloplasty



JTCS 1994;107 :1114-20

### Extended Aortic Valvuloplasty



## Truncus Arteriosus





## Quadricuspid aortic valve







Mee RBB, ATS 1999;67:1142-6



# Trusler's method of plication



Frater stitch

## Progressive Aortic Dilatation

\*M/2

• PA / VSD / MAPCA



### Neo-Aortic Dilatation

Complete TGA with VSD s/p Arterial switch op

 $\rightarrow$  8 yr. later







M/37

Absent PV syndrome

AR: Gr. II – III

 $\rightarrow$  Gr. I

 $\rightarrow$  Gr. II

F/U: 1 yr. 3 mo.





F/23

VSD + AR + PS

AR : Gr. II

 $\rightarrow$  minimal

F/U: 4 mo.

M / 6 yr. 8 mo.

Congenital AR

 $AR : Gr. III - IV \rightarrow minimal \rightarrow Gr. I$ 

F/U: 1 yr. 7 mo.





#### Exper