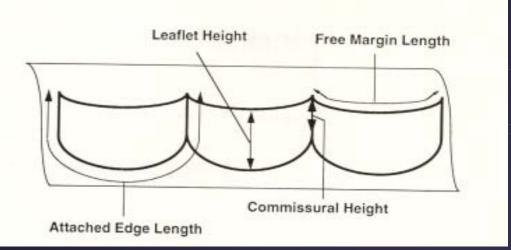

#### Aortic Root and Leaflets

Aortic annulus (Ratio; 0.97)

Sinus of Valsalva (Ratio; 1)

ST junction (Ratio; 0.81)

Aortic cusp & commissure

Base of leaflet = 1.5 x free margin