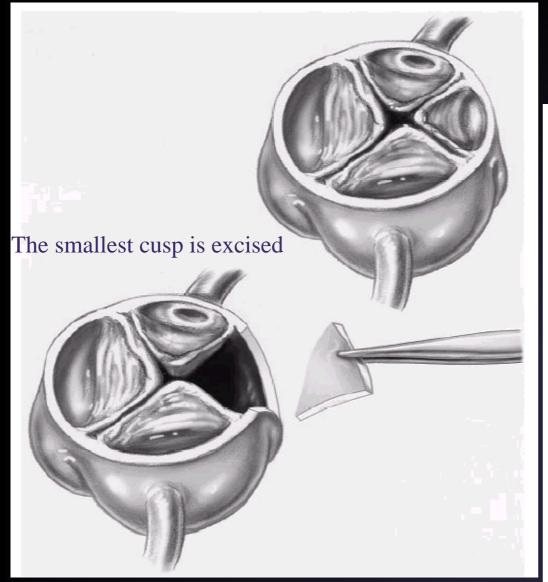

lenge to durable surgical repair

\* May fail miserably with time

#### Aortic annular deformation throughout cardiac cycle



## Patch Closure of Cusp Perforation







### Redundant leaflet tissue



# Triangular Resection



# Repair of Bicuspid Aortic Valve





#### Commissurotomy and Bileaflet Pericardial Augmentation-Resuspension for Bicuspid AV Stenosis







Ann Thorac Surg 1997;63:548–50 Ann Thorac Surg 1997;63:465-9 JTCS 2003;125:964-966

F/15 F/U 6 yr. 14 mo. – 17 yr. 6 children F/U 2 - 60 mo. F/14 F/U 2 mo.

### Balloon-Induced AR in Cong. AS



Jonas RA et al.

JTCS 2001;122:162-8

## Balloon-Induced AR in Cong. AS





## Extended Aortic Valvuloplasty



JTCS 1994;107 :1114-20

### Extended Aortic Valvuloplasty



## Truncus Arteriosus





## Quadricuspid aortic valve







Mee RBB, ATS 1999;67:1142-6



# Trusler's method of plication



Frater stitch

## Progressive Aortic Dilatation

\*M/2

• PA / VSD / MAPCA



### Neo-Aortic Dilatation

Complete TGA with VSD s/p Arterial switch op

 $\rightarrow$  8 yr. later







M/37

Absent PV syndrome

AR: Gr. II – III

 $\rightarrow$  Gr. I

 $\rightarrow$  Gr. II

F/U: 1 yr. 3 mo.





F/23

VSD + AR + PS

AR : Gr. II

 $\rightarrow$  minimal

F/U: 4 mo.

M / 6 yr. 8 mo.

Congenital AR

 $AR : Gr. III - IV \rightarrow minimal \rightarrow Gr. I$ 

F/U: 1 yr. 7 mo.





#### Experiences of Seoul National University Children's Hospital Aortic Valvuloplasty in Pediatric Age



- 1993.1. 2004.3. 35 pts.
- Freedom-free reop.

✓ 2-yr : 93.1%

✓ 5-yr : 70.4%

✓ 7-yr: 52.8%

• Log-rank

✓ Age: 0.224

✓ Mode : 0.333

✓