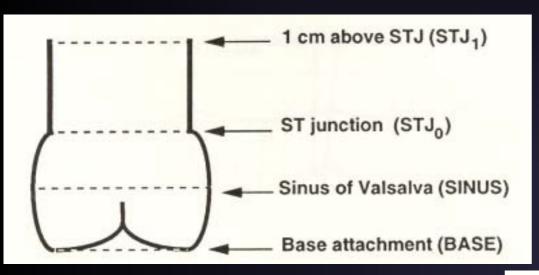

#### Aortic Root and Leaflets

Aortic annulus (Ratio; 0.97)

Sinus of Valsalva (Ratio; 1)

ST junction (Ratio; 0.81)

Aortic cusp & commissure

Base of leaflet = 1.5 x free margin

# Aortic Root Anatomy