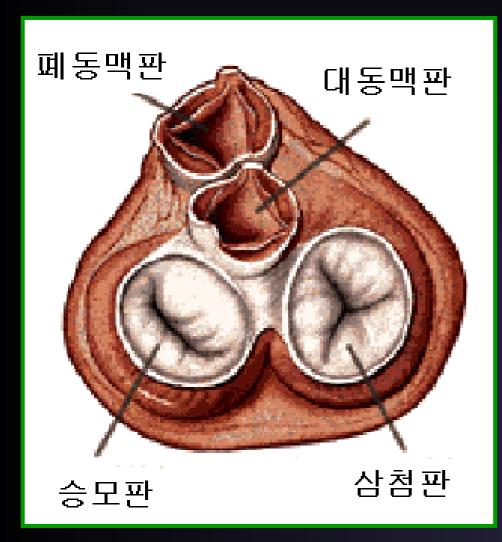

Repair

#### 1. Important geonetric features

- Bicuspid or dysplastic leaflets
- Subvalve tethering by membranous attachment
- Annular ectasia
- Poorly developed sinuses

# Aortic Root Anatomy



# **Bicuspid Aortic Valve**



## Bicuspid Aortic Valve with Raphe



## Congenital AR: difficult to Repair

#### 2. Dominant AR

• Frequently an element of real or potential stenosis

### Congenital AR: difficult to Repair

#### 3. Prolapsed AV leaflets

- Related to VSD
- Stretched and elongated cusp will never again be entirely normal

# VSD & Aortic Incompetence







### Congenital AR: difficult to Repair

\* Significant challenge to durable surgical repair

\* May fail miserably with time

#### Aortic annular deformation throughout cardiac cycle



## Patch Closure of Cusp Perforation







### Redundant leaflet tissue



# Triangular Resection



# Repair of Bicuspid Aortic Valve





#### Commissurotomy and Bileaflet Pericardial Augmentation-Resuspension for Bicuspid AV Stenosis







Ann Thorac Surg 1997;63:548–50 Ann Thorac Surg 1997;63:465-9 JTCS 2003;125:964-966

F/15 F/U 6 yr. 14 mo. – 17 yr. 6 children F/U 2 - 60 mo. F/14 F/U 2 mo.

### Balloon-Induced AR in Cong. AS



Jonas RA et al.

JTCS 2001;122:162-8

## Balloon-Induced AR in Cong. AS





## Extended Aortic Valvuloplasty



JTCS 1994;107 :1114-20

### Extended Aortic Valvuloplasty



## Truncus Arteriosus





## Quadricuspid aortic valve







Mee RBB, ATS 1999;67:1142-6



# Trusler's method of plication



Frater stitch

## Progressive Aortic Dilatation

\*M/2

• PA / VSD / MAPCA



### Neo-Aortic Dila