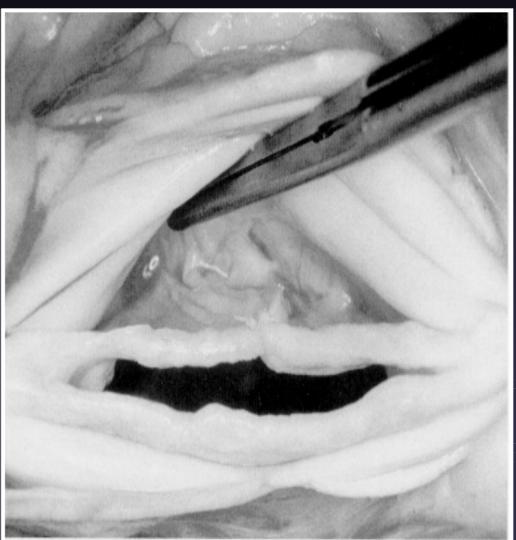

ng by membranous attachment
- Annular ectasia
- Poorly developed sinuses

# Aortic Root Anatomy



# **Bicuspid Aortic Valve**



## Bicuspid Aortic Valve with Raphe



## Congenital AR: difficult to Repair

#### 2. Dominant AR

• Frequently an element of real or potential stenosis

### Congenital AR: difficult to Repair

#### 3. Prolapsed AV leaflets

- Related to VSD
- Stretched and elongated cusp will never again be entirely normal

# VSD & Aortic Incompetence







### Congenital AR: difficult to Repair

\* Significant challenge to durable surgical repair

\* May fail miserably with time

#### Aortic annular deformation throughout cardiac cycle



## Patch Closure of Cusp Perforation







### Redundant leaflet tissue



# Triangular Resection



# Repair of Bicuspid Aortic Valve





#### Commissurotomy and Bileaflet Pericardial Augmentation-Resuspension for Bicuspid AV Stenosis







Ann Thorac Surg 1997;63:548–50 Ann Thorac Surg 1997;63:465-9 JTCS 2003;125:964-966

F/15 F/U 6 yr. 14 mo. – 17 yr. 6 children F/U 2 - 60 mo. F/14 F/U 2 mo.

### Balloon-Induced AR in Cong. AS



Jonas RA et al.

JTCS 2001;122:162-8

## Balloon-Induced AR in Cong. AS





## Extended Aortic Valvuloplasty



JTCS 1994;107 :1114-20

### Extended Aortic Valvuloplasty



## Truncus Arteriosus





## Quadricuspid aortic valve







Mee RBB, ATS 1999;67:1142-6



# Trusler's method of plication



Frater stitch

## Progressive Aortic Dilatation

\*M/2

• PA / VSD / MAPCA



### Neo-Aortic Dilatation

Complete TGA with VSD s/p Arterial switch op

 $\rightarrow$  8 yr. later







M/37

Abse