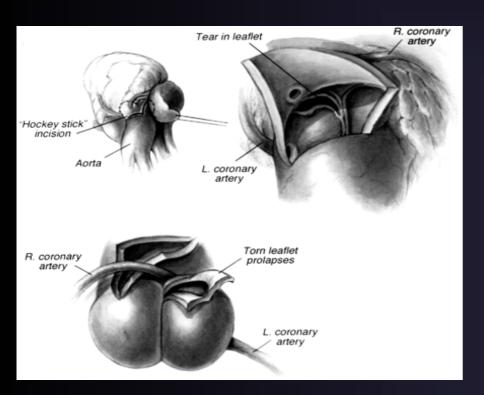

#### 3. Prolapsed AV leaflets

- Related to VSD
- Stretched and elongated cusp will never again be entirely normal

# VSD & Aortic Incompetence