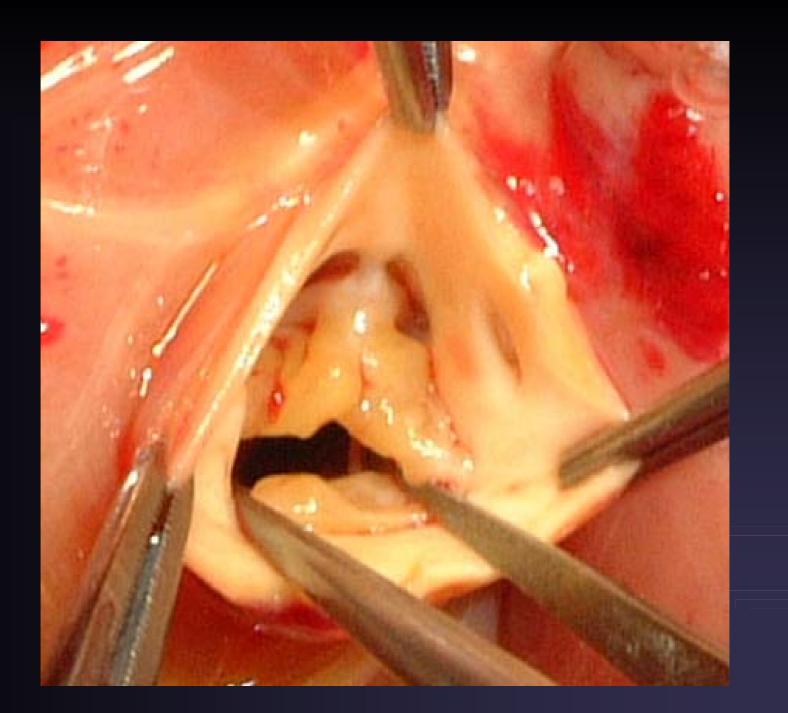

### Congenital AR: difficult to Repair

#### 1. Important geonetric features

- Bicuspid or dysplastic leaflets
- Subvalve tethering by membranous attachment
- Annular ectasia
- Poorly developed sinuses

## Congenital AR: difficult to Repair

### Congenital AR: difficult to Repair

\* Significant challenge to durable surgical repair

\* May fail miserably with time