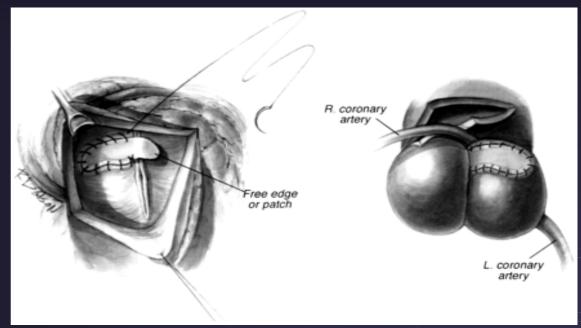

retched and elongated cusp will never again be entirely normal

# VSD & Aortic Incompetence







### Congenital AR: difficult to Repair

\* Significant challenge to durable surgical repair

\* May fail miserably with time

#### Aortic annular deformation throughout cardiac cycle



## Patch Closure of Cusp Perforation







### Redundant leaflet tissue



# Triangular Resection



# Repair of Bicuspid Aortic Valve





#### Commissurotomy and Bileaflet Pericardial Augmentation-Resuspension for Bicuspid AV Stenosis







Ann Thorac Surg 1997;63:548–50 Ann Thorac Surg 1997;63:465-9 JTCS 2003;125:964-966

F/15 F/U 6 yr. 14 mo. – 17 yr. 6 children F/U 2 - 60 mo. F/14 F/U 2 mo.

### Balloon-Induced AR in Cong. AS



Jonas RA et al.

JTCS 2001;122:162-8

## Balloon-Induced AR in Cong. AS





## Extended Aortic Valvuloplasty



JTCS 1994;107 :1114-20

### Extended Aortic Valvuloplasty



## Truncus Arteriosus





## Quadricuspid aortic valve







Mee RBB, ATS 1999;67:1142-6



# Trusler's method of plication



Frater stitch

## Progressive Aortic Dilatation

\*M/2

• PA / VSD / MAPCA



### Neo-Aortic Dilatation

Complete TGA with VSD s/p Arterial switch op

 $\rightarrow$  8 yr. later







M/37

Absent PV syndrome

AR: Gr. II – III

 $\rightarrow$  Gr. I

 $\rightarrow$  Gr. II

F/U: 1 yr. 3 mo.





F/23

VSD + AR + PS

AR : Gr. II

 $\rightarrow$  minimal

F/U: 4 mo.

M / 6 yr. 8 mo.

Congenital AR

 $AR : Gr. III - IV \rightarrow minimal \rightarrow Gr. I$ 

F/U: 1 yr. 7 mo.





#### Experiences of Seoul National University Children's Hospital Aortic Valvuloplasty