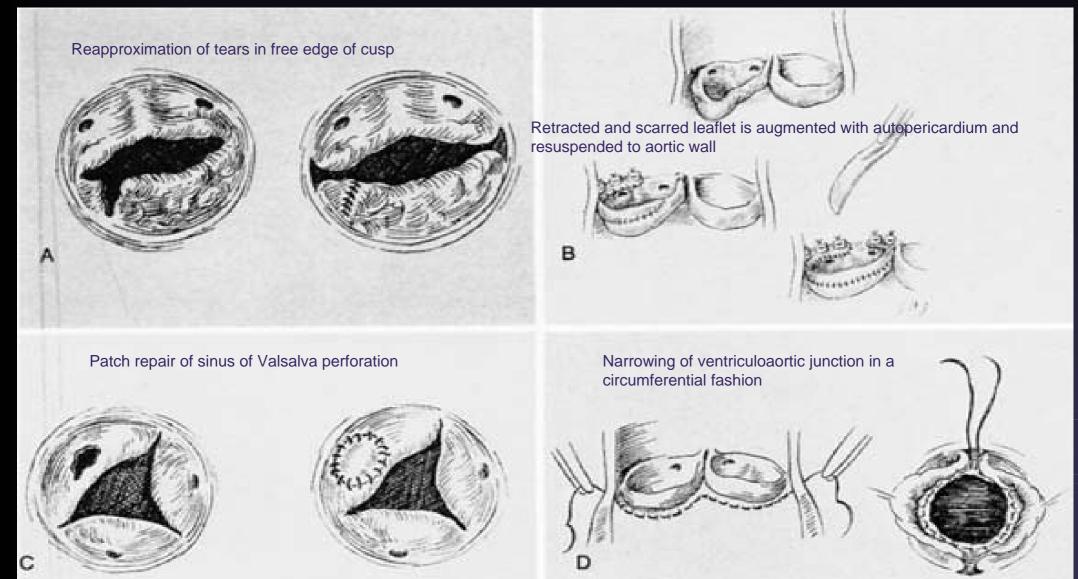

## Patch Closure of Cusp Perforation

### Redundant leaflet tissue

# Triangular Resection

# Repair of Bicuspid Aortic Valve