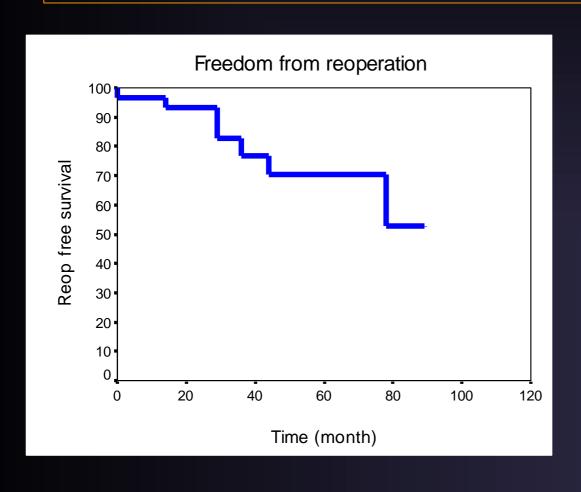

#### Experiences of Seoul National University Children's Hospital Aortic Valvuloplasty in Pediatric Age

- 1993.1. 2004.3. 35 pts.
- Freedom-free reop.

✓ 2-yr : 93.1%

✓ 5-yr : 70.4%

✓ 7-yr: 52.8%

• Log-rank