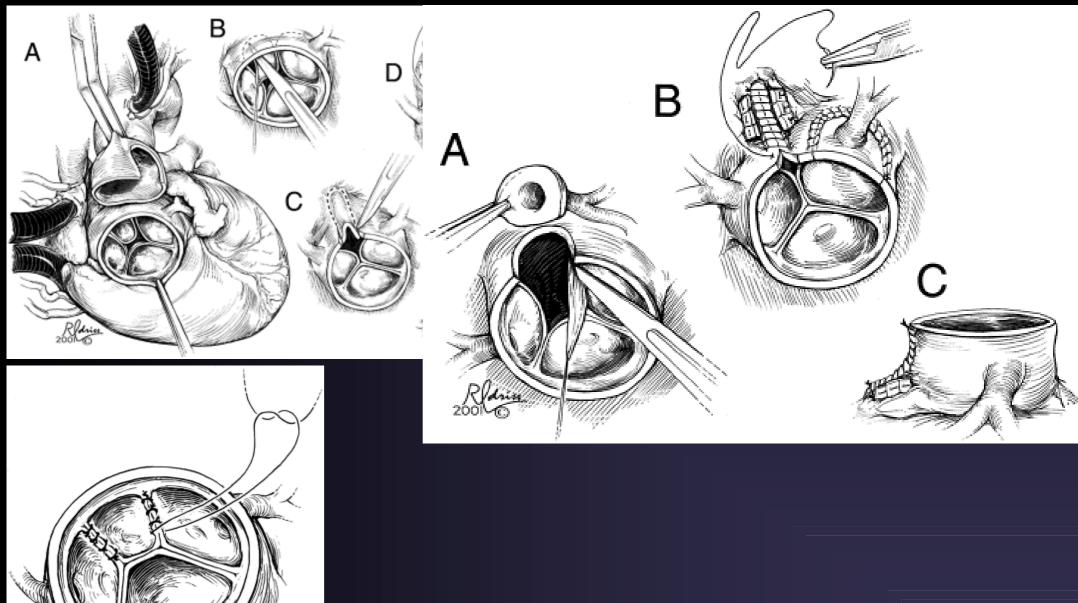

# Repair of Bicuspid Aortic Valve

#### Commissurotomy and Bileaflet Pericardial Augmentation-Resuspension for Bicuspid AV Stenosis

Ann Thorac Surg 1997;63:548–50 Ann Thorac Surg 1997;63:465-9 JTCS 2003;125:964-966

F/15 F/U 6 yr. 14 mo. – 17 yr. 6 children F/U 2 - 60 mo. F/14 F/U 2 mo.