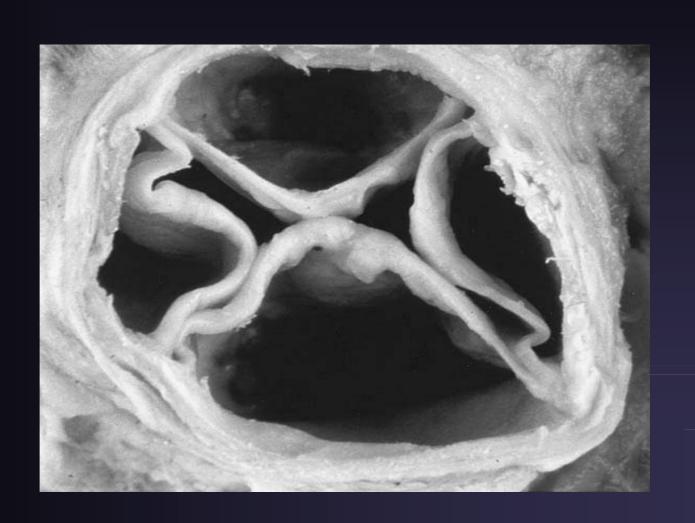

allenge to durable surgical repair

\* May fail miserably with time

#### Aortic annular deformation throughout cardiac cycle



## Patch Closure of Cusp Perforation







### Redundant leaflet tissue



# Triangular Resection



# Repair of Bicuspid Aortic Valve





#### Commissurotomy and Bileaflet Pericardial Augmentation-Resuspension for Bicuspid AV Stenosis







Ann Thorac Surg 1997;63:548–50 Ann Thorac Surg 1997;63:465-9 JTCS 2003;125:964-966

F/15 F/U 6 yr. 14 mo. – 17 yr. 6 children F/U 2 - 60 mo. F/14 F/U 2 mo.

### Balloon-Induced AR in Cong. AS



Jonas RA et al.

JTCS 2001;122:162-8

## Balloon-Induced AR in Cong. AS





## Extended Aortic Valvuloplasty



JTCS 1994;107 :1114-20

### Extended Aortic Valvuloplasty



## Truncus Arteriosus





## Quadricuspid aortic valve







Mee RBB, ATS 1999;67:1142-6



# Trusler's method of plication



Frater stitch

## Progressive Aortic Dilatation

\*M/2

• PA / VSD / MAPCA



### Neo-Aortic Dilatation

Complete TGA with VSD s/p Arterial switch op

 $\rightarrow$  8 yr. later







M/37

Absent PV syndrome

AR: Gr. II – III

 $\rightarrow$  Gr. I

 $\rightarrow$  Gr. II

F/U: 1 yr. 3 mo.





F/23

VSD + AR + PS

AR : Gr. II

 $\rightarrow$  minimal

F/U: 4 mo.

M / 6 yr. 8 mo.

Congenital AR

 $AR : Gr. III - IV \rightarrow minimal \rightarrow Gr. I$ 

F/U: 1 yr. 7 mo.





#### Experiences of Seoul National University Children's Hospital Aortic Valvuloplasty in Pediatric Age



- 1993.1. 2004.3. 35 pts.
- Freedom-free reop.

✓ 2-yr : 93.1%

✓ 5-yr : 70.4%

✓ 7-yr: 52.8%

• Log-rank

✓ Age: 0.224

✓ Mode : 0.333