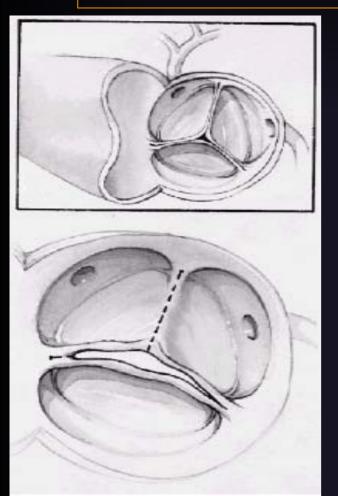

#### Aortic Root and Leaflets

Aortic annulus (Ratio; 0.97)

Sinus of Valsalva (Ratio; 1)

ST junction (Ratio; 0.81)

Aortic cusp & commissure

Base of leaflet = 1.5 x free margin