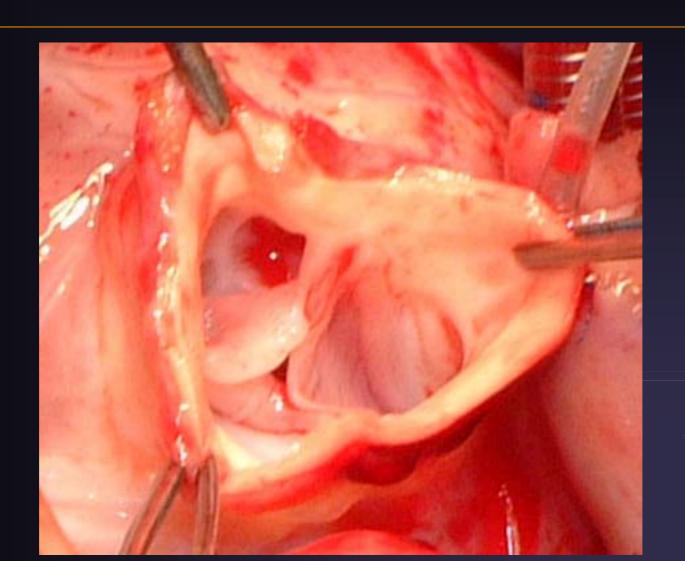

# **Bicuspid Aortic Valve**

## Bicuspid Aortic Valve with Raphe

# Repair of Bicuspid Aortic Valve