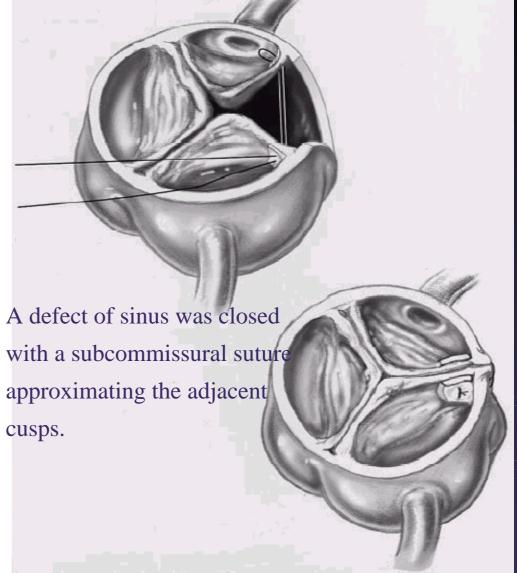

nge to durable surgical repair

\* May fail miserably with time

#### Aortic annular deformation throughout cardiac cycle



## Patch Closure of Cusp Perforation







### Redundant leaflet tissue



# Triangular Resection



# Repair of Bicuspid Aortic Valve





#### Commissurotomy and Bileaflet Pericardial Augmentation-Resuspension for Bicuspid AV Stenosis







Ann Thorac Surg 1997;63:548–50 Ann Thorac Surg 1997;63:465-9 JTCS 2003;125:964-966

F/15 F/U 6 yr. 14 mo. – 17 yr. 6 children F/U 2 - 60 mo. F/14 F/U 2 mo.

### Balloon-Induced AR in Cong. AS



Jonas RA et al.

JTCS 2001;122:162-8

## Balloon-Induced AR in Cong. AS





## Extended Aortic Valvuloplasty



JTCS 1994;107 :1114-20

### Extended Aortic Valvuloplasty



## Truncus Arteriosus





## Quadricuspid aortic valve







Mee RBB, ATS 1999;67:1142-6



# Trusler's method of plication



Frater stitch

## Progressive Aortic Dilatation

\*M/2

• PA / VSD / MAPCA



### Neo-Aortic Dilatation

Complete TGA with VSD s/p Arterial switch op

 $\rightarrow$  8 yr. later







M/37

Absent PV syndrome

AR: Gr. II – III

 $\rightarrow$  Gr. I

 $\rightarrow$  Gr. II

F/U: 1 yr. 3 mo.





F/23

VSD + AR + PS

AR : Gr. II

 $\rightarrow$  minimal

F/U: 4 mo.

M / 6 yr. 8 mo.

Congenital AR

 $AR : Gr. III - IV \rightarrow minimal \rightarrow Gr. I$ 

F/U: 1 yr. 7 mo.





#### Experiences of Seoul National University Children's Hospital Aortic Valvuloplasty in Pediatric Age



- 1993.1. 2004.3. 35 pts.
- Freedom-free reop.

✓ 2-yr : 93.1%

✓ 5-yr : 70.4%

✓ 7-yr: 52.8%

• Log-rank

✓ Age: 0.224

✓ Mode : 0.333

✓ S