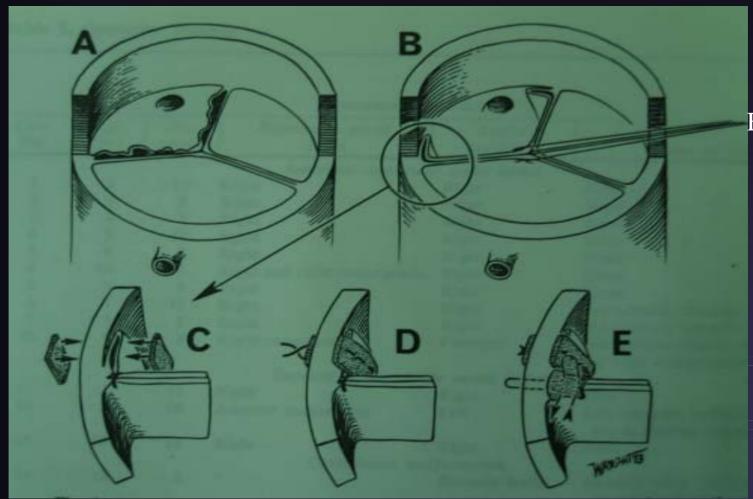

## Patch Closure of Cusp Perforation

### Redundant leaflet tissue

# Triangular Resection